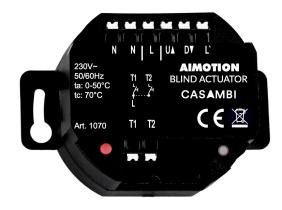

CASAMBI

 $\epsilon$ 

| Technical data              |                      |
|-----------------------------|----------------------|
| Part no.                    | SR-0839              |
| Туре                        | AWBTROL              |
| Supply voltage              | 130240 Vac           |
| Frequency                   | 5060 Hz              |
| Switched voltage            | max. 240 Vac         |
| Switched current            | max. 16 A Motor Load |
| Radio signal                | 2,42,483 GHz, 4 dBm  |
| Ambient temperature (ta)    | 0+50 °C              |
| Rated max. temperature (tc) | 70 °C                |
| Dimensions                  | 71 x 47 x 31 mm      |

- Actuators to control electric shutters and blinds
- 5 profiles selectable for shutters and blinds with tiltable slats, via profile selectable when unpaired
- Height and angle of slats continuously adjustable with button and slider
- Additionally two freely programmable push button inputs, usable in the Casambi network
- Operated by smart device (Apple, Android) with the Casambi app
- Integrated antenna (drawing: grey marking, do not cover with metal case)
- Built-in device, for flush mounted box
- Protect each relay and supply input with fuse 10 A!
- With push button for functional test (push with voltage tester or similar) Repeated press;