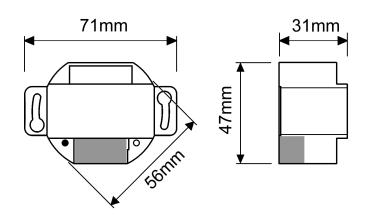

CASAMBI

 $\epsilon$ 

| Technical data              |                      |
|-----------------------------|----------------------|
| Part no.                    | SR-0839              |
| Туре                        | AWBTROL              |
| Supply voltage              | 130240 Vac           |
| Frequency                   | 5060 Hz              |
| Switched voltage            | max. 240 Vac         |
| Switched current            | max. 16 A Motor Load |
| Radio signal                | 2,42,483 GHz, 4 dBm  |
| Ambient temperature (ta)    | 0+50 °C              |
| Rated max. temperature (tc) | 70 °C                |
| Dimensions                  | 71 x 47 x 31 mm      |