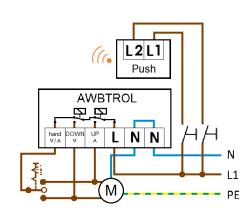

- Actuators to control electric shutters and blinds
- 5 profiles selectable for shutters and blinds with tiltable slats, via profile selectable when unpaired
- Height and angle of slats continuously adjustable with button and slider
- Additionally two freely programmable push button inputs, usable in the Casambi network
- Operated by smart device (Apple, Android) with the Casambi app
- Integrated antenna (drawing: grey marking, do not cover with metal case)
- Built-in device, for flush mounted box
- Protect each relay and supply input with fuse 10 A!
- With push button for functional test (push with voltage tester or similar) Repeated press;

| Switching pattern |      | LED |       |
|-------------------|------|-----|-------|
| Relais ▲          | UP   |     | green |
| Relais ▲          | STOP | 0   | off   |
| Relais ▼          | DOWN |     | red   |
| Relais ▼          | STOP | 0   | off   |